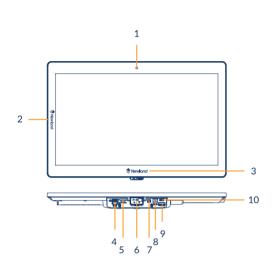

Front view Back view

| 1 | Camera           | 2  | Logo LED #1              |
|---|------------------|----|--------------------------|
| 3 | Logo LED #2      | 4  | RJ45 Ethernet port       |
| 5 | SIM/TF card slot | 6  | Barcode scanner (option) |
| 7 | Power switch     | 8  | DC-In jack               |
| 9 | Type-C USB port  | 10 | Type-A USB port          |