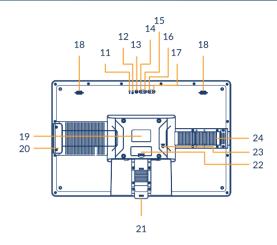

| 11 | Power LED indicator      | 12 | Ethernet LED indicator  |
|----|--------------------------|----|-------------------------|
| 13 | Menu key                 | 14 | Up key                  |
| 15 | Down key                 | 16 | Vol + key               |
| 17 | Vol - key                | 18 | Speaker                 |
| 19 | Product label            | 20 | Expansion slot cover    |
| 21 | Barcode scanner (option) | 22 | Expansion slot cover    |
| 23 | Push-to-release-hole     | 24 | Scanner connector cover |
|    |                          |    |                         |